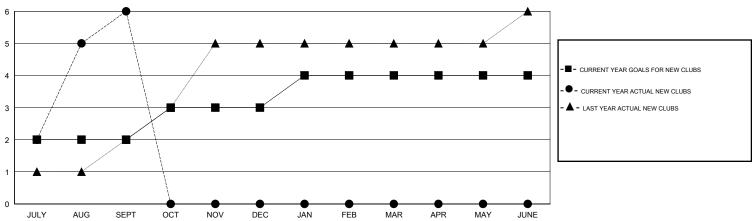

## GOALS AND ACTUAL NEW CLUBS CUMULATIVE

## MONTHLY MEMBERSHIP PROGRESS REPORT

District 321A2

Results as of: 9/30/2016

 $\mathsf{GMT}\;\mathsf{CA}\;6$ 

|                           | ,                |           |                  |                  |  |
|---------------------------|------------------|-----------|------------------|------------------|--|
|                           |                  | Clubs     |                  |                  |  |
| RESULTS FOR 2016-2017     |                  |           |                  |                  |  |
| QUARTER                   | NEW CLUB<br>GOAL | NEW CLUBS | DROPPED<br>CLUBS | NET<br>GAIN/LOSS |  |
| JULY/AUG/SEPT OCT/NOV/DEC | 2                | 6<br>0    | 0                | 6<br>0           |  |
| JAN/FEB/MAR APR/MAY/JUNE  | 1                | 0         | 0                | 0                |  |
| ĺ                         |                  |           |                  |                  |  |