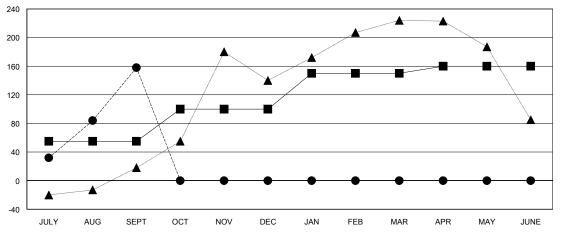

## GOALS AND ACTUAL MEMBERS CUMULATIVE

| -■-  | CURRENT YEAR GOALS FOR NEW |
|------|----------------------------|
| MEMA | EDG                        |

- CURRENT YEAR ACTUAL MEMBERS

- ▲ - LAST YEAR ACTUAL MEMBERS

|                          |                    | Members                             |                    |                  |  |  |
|--------------------------|--------------------|-------------------------------------|--------------------|------------------|--|--|
| RESULTS FOR 2016-2017    |                    |                                     |                    |                  |  |  |
| QUARTER                  | NEW MEMBER<br>GOAL | CHARTER AND<br>NEW MEMBERS<br>ADDED | DROPPED<br>MEMBERS | NET<br>GAIN/LOSS |  |  |
| JULY/AUG/SEPT            | 55                 | 287                                 | 129                | 158              |  |  |
| OCT/NOV/DEC  JAN/FEB/MAR | 45<br>50           | 0<br>0                              | 0                  | 0<br>0           |  |  |
| APR/MAY/JUNE             | 10                 | 0                                   | 0                  | 0                |  |  |